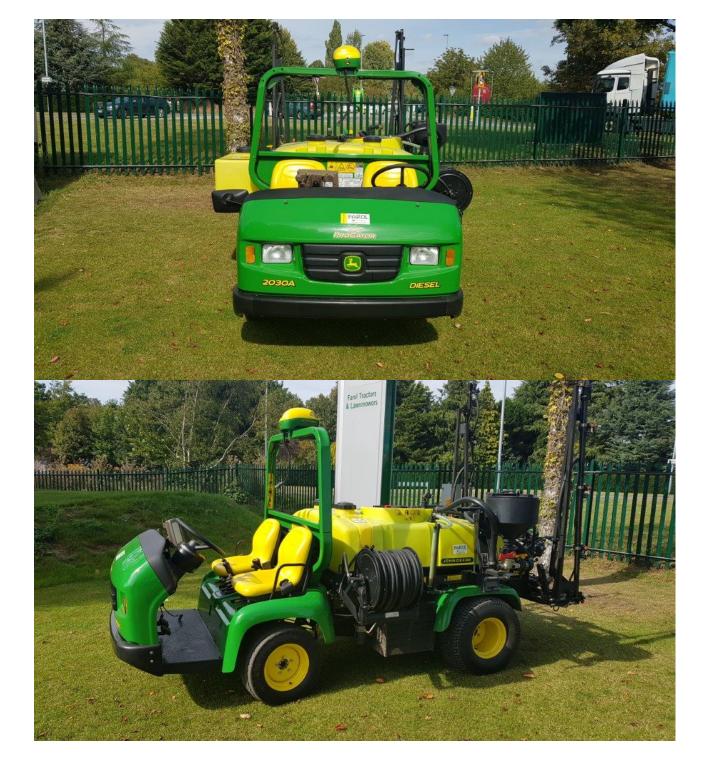

## John Deere 2030 Pro Gator, Fitted With HD 200 Sprayer

| Reference:  | 11049982                                                                                                                                                                                                                                                                                                                                                                                                                     | Make   | John Deere        |
|-------------|------------------------------------------------------------------------------------------------------------------------------------------------------------------------------------------------------------------------------------------------------------------------------------------------------------------------------------------------------------------------------------------------------------------------------|--------|-------------------|
| Model:      | 2030 Pro Gator, Fitted With HD 200<br>Sprayer                                                                                                                                                                                                                                                                                                                                                                                | Year:  | Ex Demo           |
| Width:      | 18ft                                                                                                                                                                                                                                                                                                                                                                                                                         | Tyres: |                   |
| Spec:       | 430 hrs, 3 Cylinder Diesel Engine, 2wd,<br>Manual Transmission, Rear Aux Kit, Rear<br>Fairway/Wide Tyres, Mounted John<br>Deere HD200 Sprayer (41042030) With<br>18ft Folding Boom, Fitted With Following<br>AMS Tech Equipment ** ATU Steering<br>System, Gen 4 4640 10" Display, 6000<br>Reciever, RTK, Wireless Data Transfer,<br>Section Control, Individual Nozzle<br>Control, Air Shut Off. ** Call Us For<br>Details. | Price: | £ 36,995 (ex vat) |
| Tel Number: | (+44) 01844 278843                                                                                                                                                                                                                                                                                                                                                                                                           | Email: | sales@farol.co.uk |