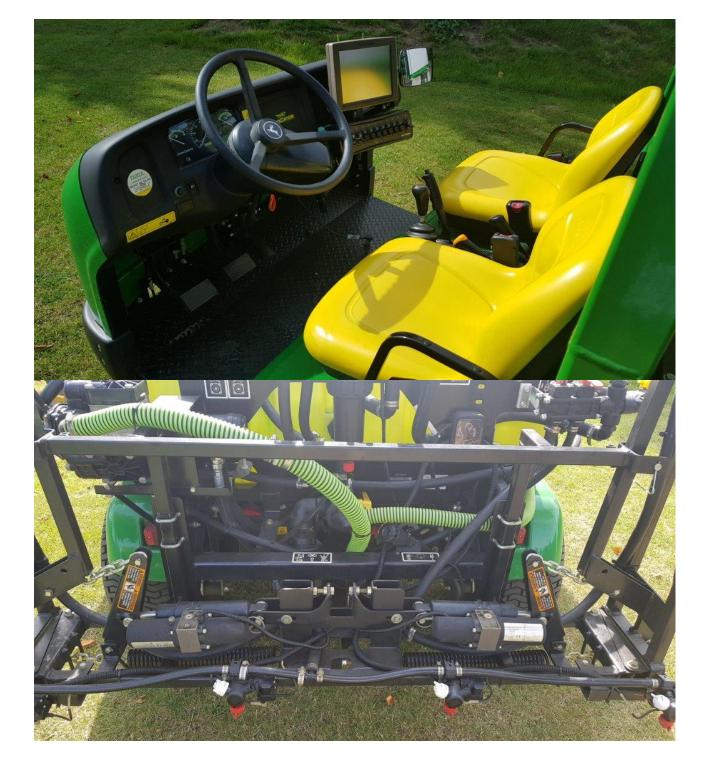

## John Deere 2030 Pro Gator, Fitted With HD 200 Sprayer

| Reference:  | 11049982                                                                                                                                                                                                                                                                                                                                                                                                                     | Make   | John Deere        |
|-------------|------------------------------------------------------------------------------------------------------------------------------------------------------------------------------------------------------------------------------------------------------------------------------------------------------------------------------------------------------------------------------------------------------------------------------|--------|-------------------|
| Model:      | 2030 Pro Gator, Fitted With HD 200<br>Sprayer                                                                                                                                                                                                                                                                                                                                                                                | Year:  | Ex Demo           |
| Width:      | 18ft                                                                                                                                                                                                                                                                                                                                                                                                                         | Tyres: |                   |
| Spec:       | 430 hrs, 3 Cylinder Diesel Engine, 2wd,<br>Manual Transmission, Rear Aux Kit, Rear<br>Fairway/Wide Tyres, Mounted John<br>Deere HD200 Sprayer (41042030) With<br>18ft Folding Boom, Fitted With Following<br>AMS Tech Equipment ** ATU Steering<br>System, Gen 4 4640 10" Display, 6000<br>Reciever, RTK, Wireless Data Transfer,<br>Section Control, Individual Nozzle<br>Control, Air Shut Off. ** Call Us For<br>Details. | Price: | £ 36,995 (ex vat) |
| Tel Number: | (+44) 01844 278843                                                                                                                                                                                                                                                                                                                                                                                                           | Email: | sales@farol.co.uk |