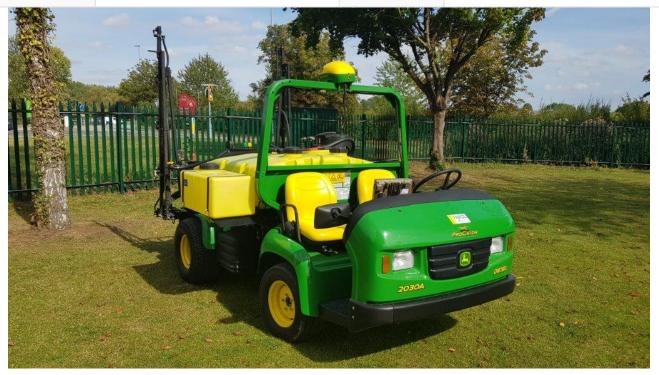

## John Deere 2030 Pro Gator, Fitted With HD 200 Sprayer

| Reference:  | 11049982                                                                                                                                                                                                                                                                                                                                                                                                                     | Make   | John Deere        |
|-------------|------------------------------------------------------------------------------------------------------------------------------------------------------------------------------------------------------------------------------------------------------------------------------------------------------------------------------------------------------------------------------------------------------------------------------|--------|-------------------|
| Model:      | 2030 Pro Gator, Fitted With HD 200<br>Sprayer                                                                                                                                                                                                                                                                                                                                                                                | Year:  | Ex Demo           |
| Width:      | 18ft                                                                                                                                                                                                                                                                                                                                                                                                                         | Tyres: |                   |
| Spec:       | 430 hrs, 3 Cylinder Diesel Engine, 2wd,<br>Manual Transmission, Rear Aux Kit, Rear<br>Fairway/Wide Tyres, Mounted John<br>Deere HD200 Sprayer (41042030) With<br>18ft Folding Boom, Fitted With Following<br>AMS Tech Equipment ** ATU Steering<br>System, Gen 4 4640 10" Display, 6000<br>Reciever, RTK, Wireless Data Transfer,<br>Section Control, Individual Nozzle<br>Control, Air Shut Off. ** Call Us For<br>Details. | Price: | £ 36,995 (ex vat) |
| Tel Number: | (+44) 01844 278843                                                                                                                                                                                                                                                                                                                                                                                                           | Email: | sales@farol.co.uk |