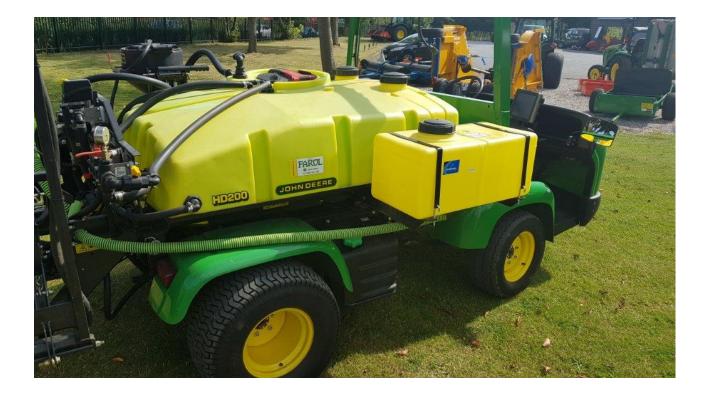

## John Deere 2030 Pro Gator, Fitted With HD 200 Sprayer

| Reference:  | 11049982                                                                                                                                                                                                                                                                                                                                                                                                                     | Make   | John Deere        |
|-------------|------------------------------------------------------------------------------------------------------------------------------------------------------------------------------------------------------------------------------------------------------------------------------------------------------------------------------------------------------------------------------------------------------------------------------|--------|-------------------|
| Model:      | 2030 Pro Gator, Fitted With HD 200<br>Sprayer                                                                                                                                                                                                                                                                                                                                                                                | Year:  | Ex Demo           |
| Width:      | 18ft                                                                                                                                                                                                                                                                                                                                                                                                                         | Tyres: |                   |
| Spec:       | 430 hrs, 3 Cylinder Diesel Engine, 2wd,<br>Manual Transmission, Rear Aux Kit, Rear<br>Fairway/Wide Tyres, Mounted John<br>Deere HD200 Sprayer (41042030) With<br>18ft Folding Boom, Fitted With Following<br>AMS Tech Equipment ** ATU Steering<br>System, Gen 4 4640 10" Display, 6000<br>Reciever, RTK, Wireless Data Transfer,<br>Section Control, Individual Nozzle<br>Control, Air Shut Off. ** Call Us For<br>Details. | Price: | £ 36,995 (ex vat) |
| Tel Number: | (+44) 01844 278843                                                                                                                                                                                                                                                                                                                                                                                                           | Email: | sales@farol.co.uk |